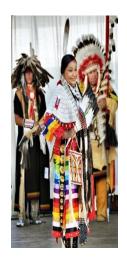

**Native American Influences** 

<u>Tribal Print</u> – geomert shapes that belongs to a group of people, often of related families, who live together, sharing the same language, culture, and history,

 Create a word document showing traditional Native American clothing and Native American influences on today's clothing